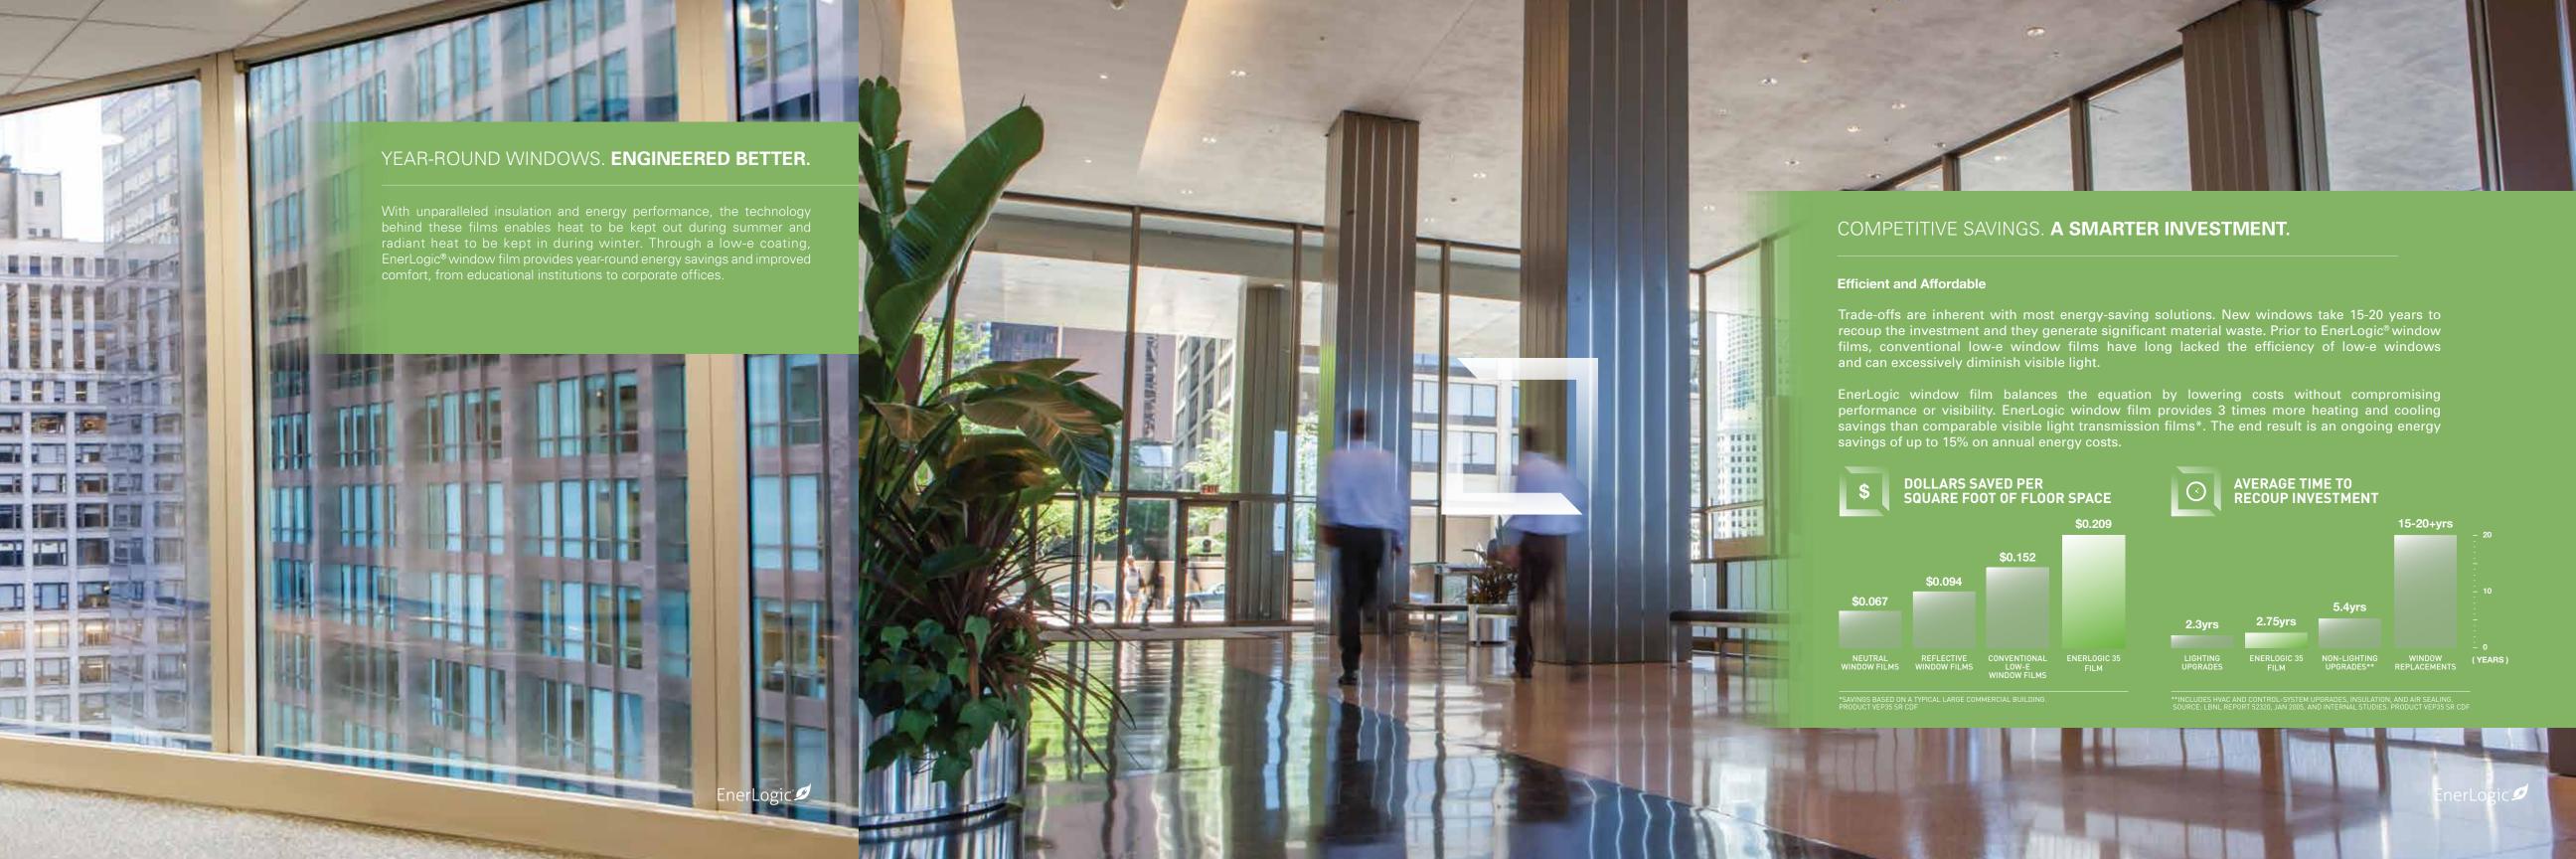

### **Adding Value to Existing Windows**

Energy savings is no longer an option. Municipal, state, federal, and institutional codes demand it. The cost of doing business demands it. And the need to support a sustainable environment demands it.

To meet and surpass the demands for energy savings and visibility, we've created an energy efficient window film to enhance the performance of existing windows. Using low-e technology, EnerLogic® window films have minimal iridescent qualities making them a ground-breaking solution for windows. When applied to an old building, new construction, or recent renovation, our premium films maintain the flexibility of architectural design while enhancing energy-saving capabilities.