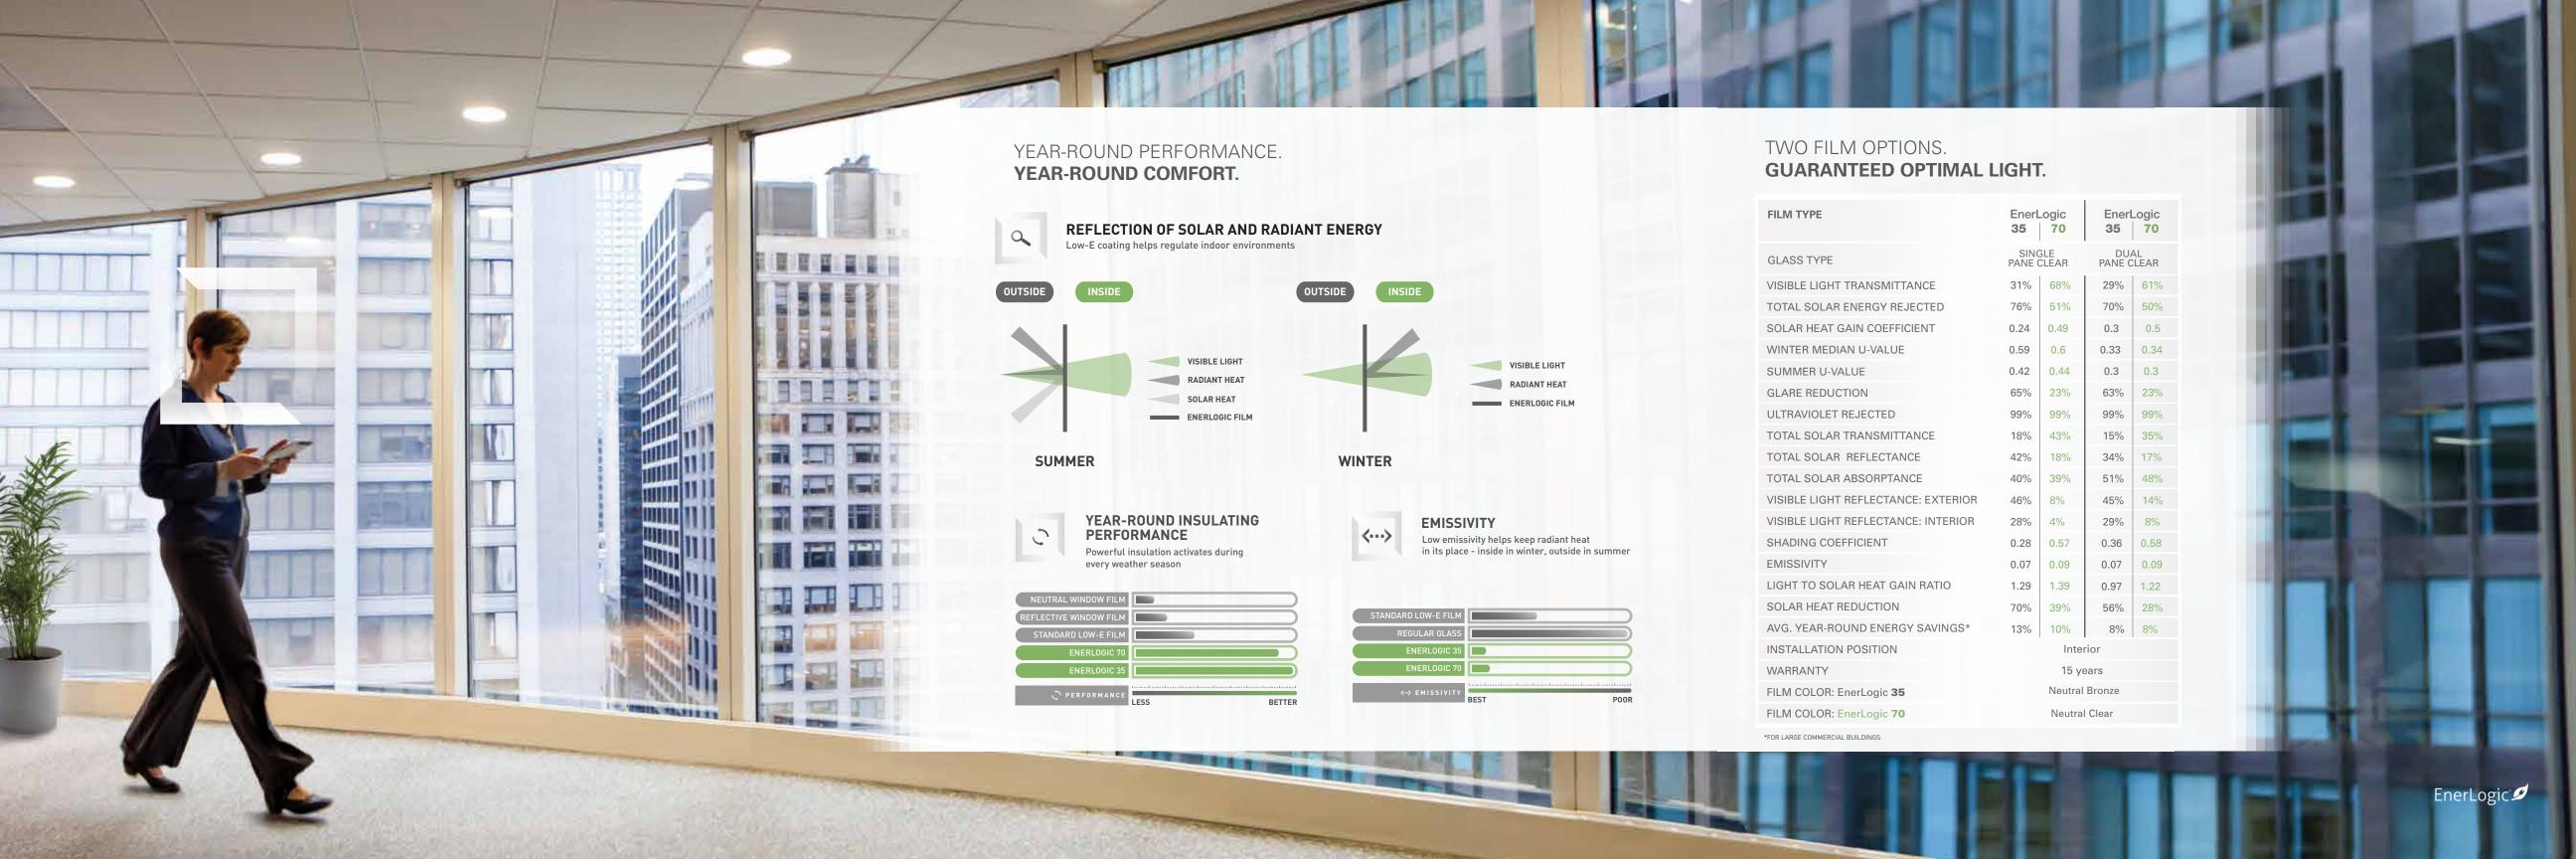

To meet and surpass the demands for energy savings and visibility, we've created an energy efficient window film to enhance the performance of existing windows. Using low-e technology, EnerLogic® window films have minimal iridescent qualities making them a ground-breaking solution for windows. When applied to an old building, new construction, or recent renovation, our premium films maintain the flexibility of architectural design while enhancing energy-saving capabilities.

### **Enhanced Light**

EnerLogic® window film is not just designed to answer with numbers, but is meant to enhance comfort, privacy, light, and protection from sun damage.

EnerLogic window film helps create living and work spaces that are more comfortable and inviting, providing consistent indoor temperatures with natural light.

With EnerLogic window films, natural light shines through while glare is reduced – not only protecting you, but preserving space, flooring, furniture, and works of art. Our ultimate goal is to protect your investment and your experience.